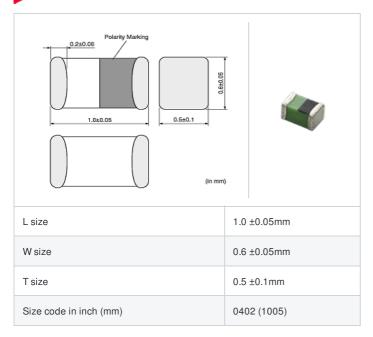

# LQG15WHR10J02# "#" indicates a package specification code.

















< List of part numbers with package codes > LQG15WHR10J02D , LQG15WHR10J02J , LQG15WHR10J02B

## Shape



# References

| Packaging code | Specifications      | Minimum quantity |
|----------------|---------------------|------------------|
| D              | φ180mm Paper taping | 10000            |
| J              | φ330mm Paper taping | 40000            |
| В              | Packing in bulk     | 100              |

| Mass (Typ.) |        |
|-------------|--------|
| 1 piece     | 0.001g |

## **Specifications**

| Inductance                                                          | 100nH ±5%      |
|---------------------------------------------------------------------|----------------|
| Inductance test frequency                                           | 100MHz         |
| Rated current (Itemp) (Based on Temperature rise)                   | 150mA          |
| Max. of DC resistance