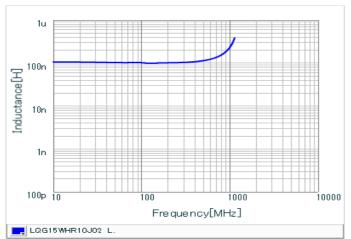

#### Chart of characteristic data (The charts below may show another part number which shares its characteristics.)

Inductance-Frequency characteristics (Typ.)

2 of 2

1. This datasheet is downloaded from the website of Murata Manufacturing Co., Ltd. Therefore, it's specifications are subject to change or our products in it may be discontinued without advance notice. Please check with our sales representatives or product engineers before ordering.