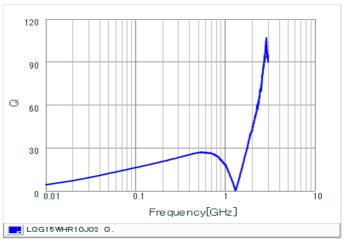

#### Chart of characteristic data (The charts below may show another part number which shares its characteristics.)

Inductance-Frequency characteristics (Typ.)

2 of 2

1. This datasheet is downloaded from the website of Murata Manufacturing Co., Ltd. Therefore, it's specifications are subject to change or our products in it may be discontinued without advance notice. Please check with our sales representatives or product engineers before ordering.