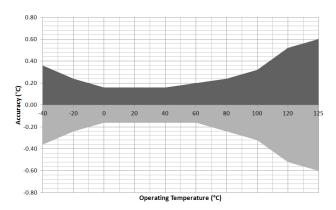

# THERMISTOR PROBE ACCURACY

Supplied 'Type A' Thermistor Probe Part Number: EL-P-TP+