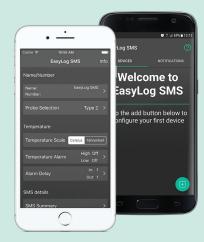

The EasyLog SMS App can be downloaded for free from Google Play or the App Store, allowing you to manage your EL-SMS devices with ease.

- Animated walkthrough of the setup process
- Easily configure your EL-SMS unit and set temperature alarms
- Receive alarm notifications & regular summary messages
- · Historical view of all messages received from your devices

Within the app you can set the temperature alarm levels, set the frequency of summary messages (which contain minimum, maximum, and average readings since the last summary), as well as defining up to three contacts to receive SMS notifications.

Once the options are set the App will guide you through the process of sending a configuration message to the device. Your EL-SMS-2G-TP+ is now monitoring - ready to send alarm and summary notifications.