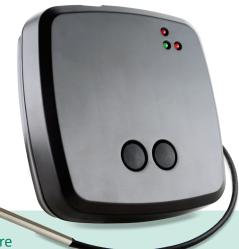

# **EL-SMS-2G-TP+**

High Accuracy Temperature Monitor with SMS Alerts

# Receive SMS alerts as soon as the temperature triggers an alarm.

- High and low temperature alarm level notifications
- Daily, weekly or monthly summary SMS messages
- Setup using the free EasyLog SMS Apps available from Google Play and the App Store
- -40 to 125°C (-40 to 257°F) measurement range using supplied probe
- Powered by four Alkaline AA batteries