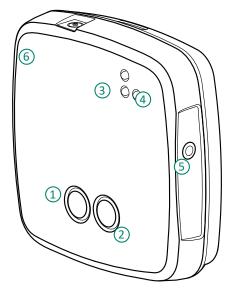

# EL-SMS-2G-TP+

- 1 Status button
- 2 Stop button
- 3 Status LEDs
- 4 Netlight (network activity)
- (5) External temperature probe port
- 6 Sounder
- 7 Battery Bay
- 8 Reset switch
- SIM card holder

The EasyLog SMS User Manual contains complete information on all of the features of your EL-SMS-2G-TP+, which can be found at: www.lascarelectronics.com/easylog-data-logger-el-sms-2g-tpplus