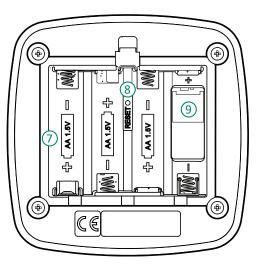

# EL-SMS-2G-TP+

- 1 Status button
- 2 Stop button
- 3 Status LEDs
- 4 Netlight (network activity)
- (5) External temperature probe port
- 6 Sounder
- 7 Battery Bay
- 8 Reset switch
- SIM card holder

The EasyLog SMS User Manual contains complete information on all of the features of your EL-SMS-2G-TP+, which can be found at: www.lascarelectronics.com/easylog-data-logger-el-sms-2g-tpplus

## SIM CARD

To use your EL-SMS-2G-TP+ you will need to install a pre-registered micro SIM card from a 2G enabled service provider of your choice. It is important that no PIN code is enabled as this will prevent the unit from operating.