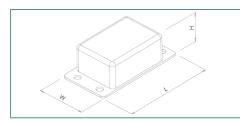

## **Product overview**

A comprehensive range of ABS boxes with flushfitting lid and flanged body for partial or complete potting of electronic components.

- Moulded in ABS UL94-HB
- Flush-fitting lid mounted by 4x fixing screws
- Lugs provide added security once mounted by restricting access
- Flanged body with 4x mounting holes
- · Ideal for partial or complete potting
- Compliant with water absorption specifications to DIN53495
- High-rigidity and impact strength
- Highly resistant to most chemicals

| BLACK  | LENGTH | WIDTH | HEIGHT |
|--------|--------|-------|--------|
| RX505A | 36mm   | 26mm  | 17mm   |
| RX506A | 42mm   | 30mm  | 19mm   |
| RX507A | 48mm   | 34mm  | 21mm   |
| RX508A | 56mm   | 40mm  | 24mm   |
| RX509A | 66mm   | 46mm  | 26mm   |
| RX510A | 76mm   | 52mm  | 29mm   |

## **KEY FEATURES**

Moulded in ABS, UL94-HB | Flanged body | Flush-fitting lid

PLASTIC ENCLOSURES