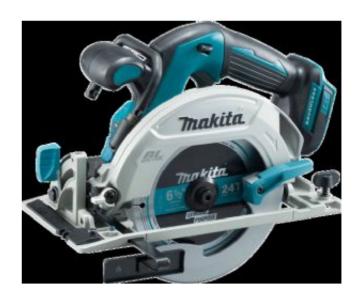

## 18V Brushless Circular Saw 165mm DHS680Z

Model DHS680 is a 165mm (6-1/2") Cordless circular saw powered by 18V Li-ion battery.

18V Brushless Circular Saw 165mm

## USER BENEFITS

- Automatic Speed Control: Automatically changes the cutting speed according to load condition for optimum operation
- Electric brake
- Soft start
- Electronic current limiter for overload protection.
- Tool Hanger
- Twin LED job light
- · Battery fuel gauge
- Rear dust exhaust port
- Large lock off lever.
- Compact and lightweight design
- Ergonomic soft grip
- Blower function to clear wood dust from cutting line.
- Larger base than current models for more stable operation