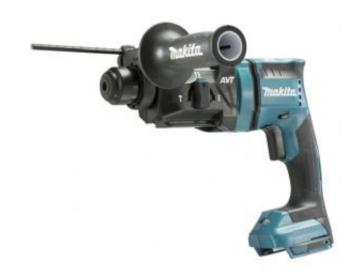

## **18V Brushless Rotary** Hammer LXT

DHR182ZJ

DHR182 is an 18mm cordless combination hammer powered by 18V LXT Li-ion battery.

## **USER BENEFITS**

- Brushless motor
- Electric brake
- · Variable speed control by trigger
- Constant speed control
- Forward / reverse rotation
- LED job light
- 3x Operating modes (RO/RH/HO)
- Torque limiter
- Anti vibration technology
- Auto-Start Wireless System (AWS) connects to compatible dust extractors with Bluetooth. The dust extractor automatically runs while the switch is on.
- Depth Gauge
- Ergonomic soft grip
- Compact and lightweight design
- One touch slide chuck for SDS-plus bit.