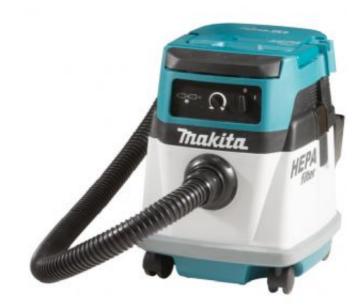

# 18Vx2 Cordless or Corded L-Class Dust Extractor

## DVC151LZ

DVC151L is a corded and cordless vacuum cleaner powered by either AC mains power or two 18V LXT batteries in series.

Class L - Removes 99.0% of dust with limit value for occupational exposure >1.0mg/m3

Suitable for processes involving mica, china clay, gypsum.

#### **TECHNICAL SPECIFICATIONS**

Max Air Flow (AC) Max Air Flow (DC) Max Sealed Suction (AC) Max Sealed Suction (DC) Suction Power (AC) Suction Power (DC) Battery Type Body only machine Voltage Tank Capacity Noise sound pressure Noise K factor Input Wattage Vibration K factor Vibration no load Net weight

3.6 m<sup>3</sup>/min 2.1 m<sup>3</sup>/min 24 kPa 9 kPa 320 W 70 W Lithium-ion  $\checkmark$ 36 (18x2) v 15 litres 75 dB(A) 2.5 dB(A) 1050 w 1.5 m/sec<sup>2</sup> 2.5 m/sec<sup>2</sup> 9.6 - 10.3 kg

#### **USER BENEFITS**

- Dry type dust extractor
- Variable suction power by dial
- Double Insulation
- Operable by both AC and DC AC takes priority if both are connected
- Large On/Off switch
- Battery cover
- HEPA filter with high filtration capacity for clean exhaust air.
- Removable storage box
- Removable power supply cord
- Large bumper protects walls and furniture from bumps and scratches.
- Caster stopper prevents the cleaner from moving unintentionally.
- Compatible with commercial plastic bags
- 5.0m power cord
- Automatic Self-cleaning Filter