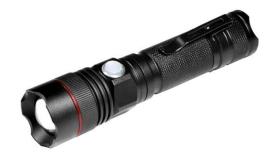

## Specification (AB200) Adjust-A-Beam Rechargeable

| PRODUCT CODE | DESCRIPTION   |
|--------------|---------------|
| AB200        | Adjust-A-Beam |
|              | Rechargeable  |

## Features:-

- Light Source: Cree XML T6 LED
- 500 Lumens 300 metre beam
- Fully adjustable from spot to flood
- High & low brightness settings
- Fully rechargeable Li-ion battery
- 2.5 hour duration on high beam & 6 hours on low
- Compact & durable aircraft grade aluminium body
- Comes complete with torch, rechargeable Li-ion battery and USB charging lead

## **SUPPLIED WITH:**

Adjust-A-Beam Torch Rechargeable Li-ion Battery USB Charging Lead

1 year full guarantee Manufacturer's full service support