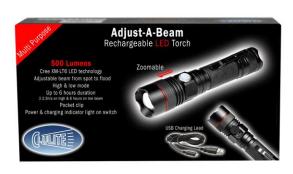

## Specification (AB200) Adjust-A-Beam Rechargeable

| PRODUCT CODE | DESCRIPTION   |
|--------------|---------------|
| AB200        | Adjust-A-Beam |
|              | Rechargeable  |

## Features:-

- Light Source: Cree XML T6 LED
- 500 Lumens 300 metre beam
- Fully adjustable from spot to flood
- High & low brightness settings
- Fully rechargeable Li-ion battery
- 2.5 hour duration on high beam & 6 hours on low
- Compact & durable aircraft grade aluminium body
- Comes complete with torch, rechargeable Li-ion battery and USB charging lead

## **SUPPLIED WITH:**

Adjust-A-Beam Torch Rechargeable Li-ion Battery USB Charging Lead

1 year full guarantee Manufacturer's full service support