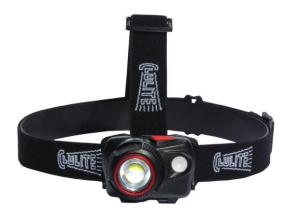

## Specification (HL21) Focus2Go Head Light

| PRODUCT CODE | DESCRIPTION         |
|--------------|---------------------|
| HL21         | Focus2Go Head Light |

## Features:-

- Light Source: XP-L Cree LED
- 500 Lumens 150 metre beam
- Fully adjustable beam spot to flood
- Multi battery option rechargeable (supplied) or AAA batteries for backup power
- 5 light modes including red side light
- Vertically adjustable through 90°
- 2.5 hours duration on high beam
- LED indicator shows battery capacity & charging status
- IP64 Dust & water resistant
- Comes complete head light, adjustable head strap & USB charging lead

## **SUPPLIED WITH:**

Focus2Go Head Light Adjustable Head Strap USB Charging Lead

1 year full guarantee Manufacturer's full service support