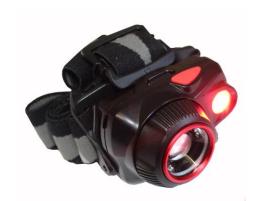

## Specification (HL21) Focus2Go Head Light

| PRODUCT CODE | DESCRIPTION         |
|--------------|---------------------|
| HL21         | Focus2Go Head Light |

## Features:-

- Light Source: XP-L Cree LED
- 500 Lumens 150 metre beam
- Fully adjustable beam spot to flood
- Multi battery option rechargeable (supplied) or AAA batteries for backup power
- 5 light modes including red side light
- Vertically adjustable through 90°
- 2.5 hours duration on high beam
- LED indicator shows battery capacity & charging status
- IP64 Dust & water resistant
- Comes complete head light, adjustable head strap & USB charging lead

## **SUPPLIED WITH:**

Focus2Go Head Light Adjustable Head Strap USB Charging Lead

1 year full guarantee Manufacturer's full service support