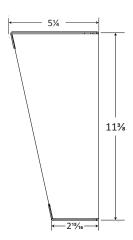

#### **GENERAL DESCRIPTION**

The **SE2WVP** is a slanted, steel, vandal resistant, surface mount enclosure with four (4) 8-32 threaded holes for mounting baffles, a single 1/2" conduit entrance, and two (2) Wiremold Knockouts. White powder coat finish.