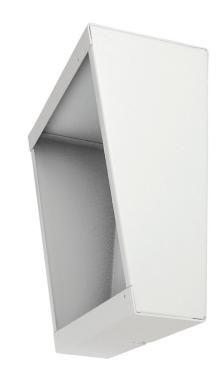

#### **GENERAL DESCRIPTION**

The **SE2WVP** is a slanted, steel, vandal resistant, surface mount enclosure with four (4) 8-32 threaded holes for mounting baffles, a single 1/2" conduit entrance, and two (2) Wiremold Knockouts. White powder coat finish.