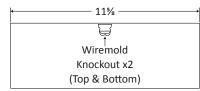

#### **GENERAL DESCRIPTION**

The **SE2WVP** is a slanted, steel, vandal resistant, surface mount enclosure with four (4) 8-32 threaded holes for mounting baffles, a single 1/2" conduit entrance, and two (2) Wiremold Knockouts. White powder coat finish.