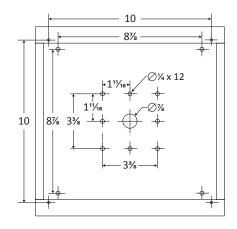

#### **GENERAL DESCRIPTION**

The **SE2WVP** is a slanted, steel, vandal resistant, surface mount enclosure with four (4) 8-32 threaded holes for mounting baffles, a single 1/2" conduit entrance, and two (2) Wiremold Knockouts. White powder coat finish.