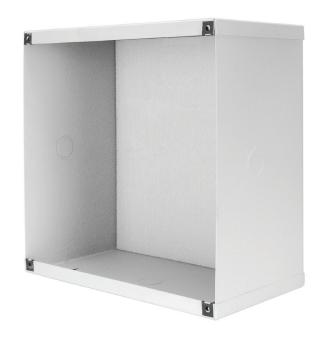

## **GENERAL DESCRIPTION**

The **ES8-6** is a 6" deep, 690 CID, square, recessed mount, steel back box with an acoustic foam liner. White powder coat finish.