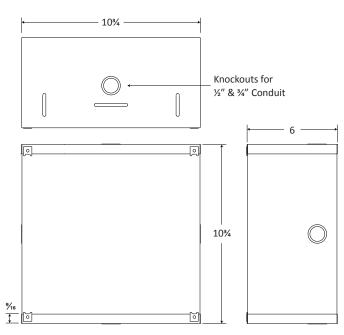

## **MECHANICAL SPECIFICATIONS**

Internal Displacement 690 Cubic Inches (CI)

Baffle Attachment Points 4X #8-32 Tinnerman Clips

Electrical Access 4X 1/2" & 3/4" Scored Combination Knock-Outs

Recommended construction sequences, installation instructions, and A&E Specifications are available in various formats in the Specs and Diagrams section at: www.QuamSpeakers.com