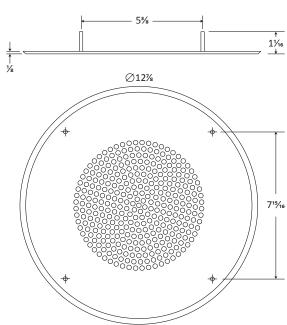

#### **GENERAL DESCRIPTION**

The **BR8VP** is a round, stud mount, vandal resistant, steel baffle for 8" O.D. lodspeakers in a White powder coat finish. Welded studs on the back surface are  $8-32 \times 1$ "

The **BR8VP** is supplied with a steel interwoven security screen to be mounted between the baffle and loudspeaker. Four (4)  $8-32 \times 1^{\prime\prime}$  'pin-in-hex' mounting screws are also included.