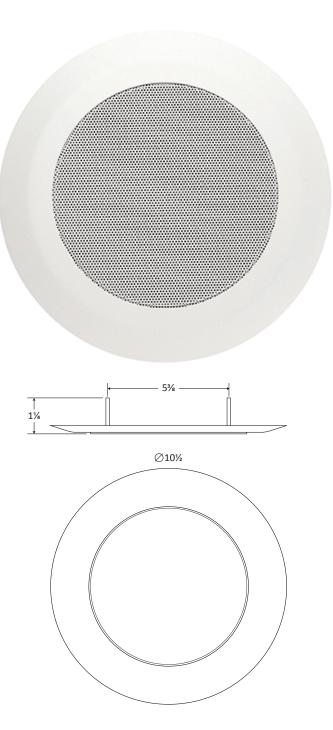

### **GENERAL DESCRIPTION**

The **BR8-2WS** is a round, stud mount, steel, 2-piece designer baffle for 8" O.D. loudspeakers in a White powder coat finish. Welded studs on the back surface are  $8-32 \times 1-1/4$ ."