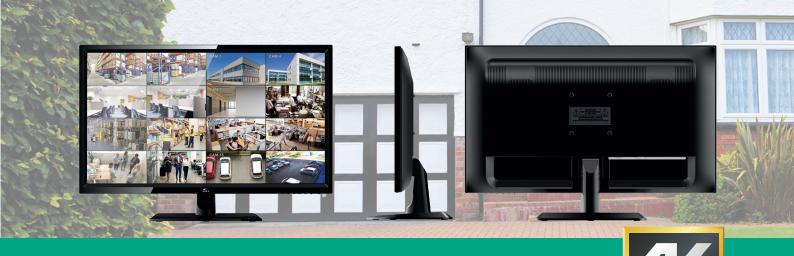

## OYN-X | 28" LED UHD MONITOR

**ULTRAHD** 

| SPECIFICATION                       | LED-4K-28P-O                             |
|-------------------------------------|------------------------------------------|
| DISPLAY                             |                                          |
| Screen Size                         | 28"                                      |
| Backlight Type                      | LED                                      |
| Aspect Ratio                        | 16:9                                     |
| Brightness (Max.)                   | 300 cd/m <sup>2</sup>                    |
| Contrast Ratio (Max.)               | 3000:1                                   |
| Resolution                          | 3840 x 2160 @ 60Hz, downwards compatible |
| Response Time (Max.)                | 5ms (G2G)                                |
| Viewing Angle (Horizontal/Vertical) | 170°/160° (CR>10)                        |
| Colour Support                      | 16.7M                                    |
| Filter                              | 3D combo                                 |
| CONNNECTOR                          |                                          |
| HDMI 2.0 Input                      | 2x                                       |
| DP 1.2 Input                        | 2x                                       |
| CABINET                             |                                          |
| Front Cover                         | Plastic case                             |
| Back Case                           | Plastic case                             |
| Stand                               | Plastic case                             |
| POWER                               |                                          |
| Power Consumption                   | Typical 40W                              |
| Туре                                | DC 12V, 5A                               |
| FEATURES                            |                                          |
| Plug & Play                         | Supported                                |
| Free Sync                           | Yes                                      |
| PIP & PBP                           | None                                     |
| HDCP                                | Version 2.2                              |
| Remote Control                      | Yes                                      |
| VESA Mount                          | 100x100mm                                |
| Audio                               | 2x 3W                                    |
| Dimensions                          | Monitor with Stand 659.2x190x472.7mm     |
| Weight                              | Gross Weight: 7.5kg Net Weight: 5.8kg    |