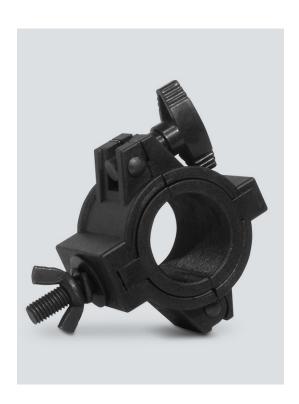

## CLP-10

CHAUVET DJ encourages customers to make safety a priority by utilizing the right clamps and cables for their lighting applications. Made of ABS plastic which won't scuff, scratch or dent truss, the CLP-10 wraps completely around truss for added security and stability and includes removable adaptors to fit different sizes of truss.

## Highlights

- Includes removable adaptors to fit different sizes of truss
- Wraps completely around truss for added security and stability
- Made of ABS plastic which won't scuff, scratch or dent truss