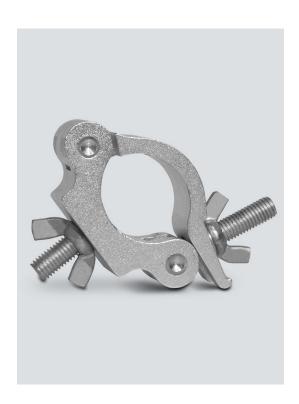

## CLP-15N

CHAUVET DJ encourages customers to make safety a priority by utilizing the right clamps and cables for their lighting applications. Made of aluminum, a heavy-duty material that lasts for years, the CLP-15N has a narrow design that fits between cross braces with ease and wraps completely around truss for added security and stability.

## Highlights

- Narrow design fits between cross braces with ease
- Wraps completely around truss for added security and stability
- Made of heavy duty material that lasts for years