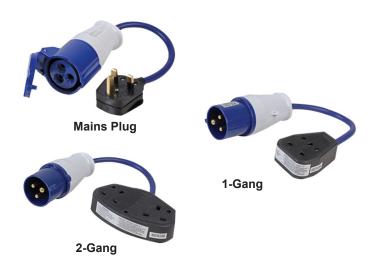

## PEL00157

16A IEC 60309-2 socket to 13A UK Mains plug.

#### PEL00158

16A IEC 60309-2 plug to 13A 1-gang Mains socket.

#### PEL00159

• 16A IEC 60309-2 plug to 13A 2-gang Mains socket.