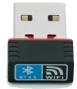

Nano-Sized Combined Bluetooth(tm) + 802.11n Nano USB

## Looking for a nano-sized dual-mode Bluetooth(tm) and 802.11n WIFi adapter all in the same USB device?

The new WL-700RXS-BT is an exciting, nano-sized compact USB adapter that features BOTH Bluetooth(tm) v4 and 802.11n WiFi - up to 150Mbps.

## specifications:

Dual-Mode Bluetooth(tm) + 802.11n WiFi USB Low-Power Bluetooth Version 4 Chipset Advanced 802.11n Chipset- Fast 150Mbps speeds\* Nano-sized form factor - Integral Antenna Array Ideal as a permanent WiFi USB fitment device Enjoy a better multimedia experience & gaming Advanced Wifi Encryption Protocols for security Compatible with Windows(tm)XP, 7, 8. 10