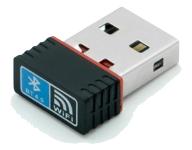

Nano-Sized Combined Bluetooth(tm) + 802.11n Nano USB

## Looking for a nano-sized dual-mode Bluetooth(tm) and 802.11n WIFi adapter all in the same USB device?

The new WL-700RXS-BT is an exciting, nano-sized compact USB adapter that features BOTH Bluetooth(tm) v4 and 802.11n WiFi - up to 150Mbps.

## specifications:

Dual-Mode Bluetooth(tm) + 802.11n WiFi USB Low-Power Bluetooth Version 4 Chipset Advanced 802.11n Chipset- Fast 150Mbps speeds\* Nano-sized form factor - Integral Antenna Array Ideal as a permanent WiFi USB fitment device Enjoy a better multimedia experience & gaming Advanced Wifi Encryption Protocols for security Compatible with Windows(tm)XP, 7, 8. 10