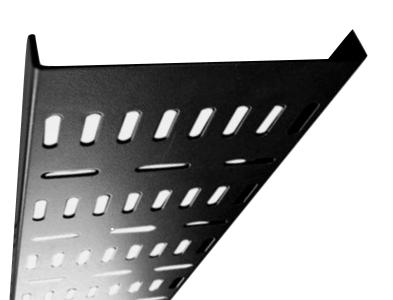

Comprising of multiple slotted holes, giving a wide variation of anchor points, the tray comes powder-coated in black and is easily fitted to your existing LMS Data 47U 800mm wide series Cabinets and Enclosures.

## specifications:

Full height, alloy cable management tray - 150mm wide (approx)
Ideal for LMS Data 47U EcoNetCab & ValuCab Enclosures
Multiple cable slotted anchor points - For tidy cable installs
Effectively reduces cable stress on high-performance cables
Easy routing to patch panels, switches and more
Create a tidier installation for effective post-install work
Easy to install on existing LMS Data 47U , 800mm wide Enclosures