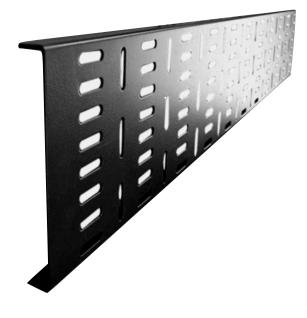

## Quality Cable Management Solutions For Cabinets

Looking to add post-installation vertical cable management to your existing EcoNetCab or ValuCab 47U enclosures?

The high-quality, alloy constructed LMS Data cable tray is the ideal choice when it becomes necessary to provide anchor points for all types of infrastructure cabling, such as data, telco or even power.

Comprising of multiple slotted holes, giving a wide variation of anchor points, the tray comes powder-coated in black and is easily fitted to your existing LMS Data 47U 800mm wide series Cabinets and Enclosures.

## specifications:

Full height, alloy cable management tray - 150mm wide (approx)
Ideal for LMS Data 47U EcoNetCab & ValuCab Enclosures
Multiple cable slotted anchor points - For tidy cable installs
Effectively reduces cable stress on high-performance cables
Easy routing to patch panels, switches and more
Create a tidier installation for effective post-install work
Easy to install on existing LMS Data 47U , 800mm wide Enclosures