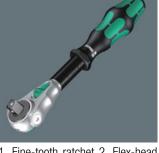

Zyklop "6 in 1"

1. Fine-tooth ratchet 2. Flex-head ratchet 3. Angle ratchet 4. Quick-release ratchet 5. Power ratchet 6. Screwdriver

Kraftform Kompakt user-specific sets

#### Fast movers

The Zyklop Speed ratchets are really fast movers. The gyrating mass design means that screwdriving is accelerated. The rotation-symmetric structure of the Kraftform handle and the freeturning sleeve reinforce this rapid twisting process, particularly when the ratchet does not engage due to too little resistance in the thread.