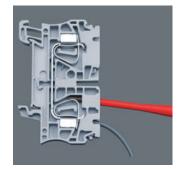

#### Hollow shaft nutsetter

A screwdriver with a hollow shaft is needed whenever there are screwdriving jobs involving threaded rods i.e. the threaded rod through the nut can slip into the hollow shaft of the screwdriver.