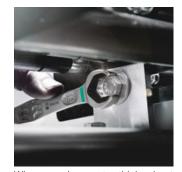

#### Hollow shaft nutsetter

A screwdriver with a hollow shaft is needed whenever there are screwdriving jobs involving threaded rods i.e. the threaded rod through the nut can slip into the hollow shaft of the screwdriver.