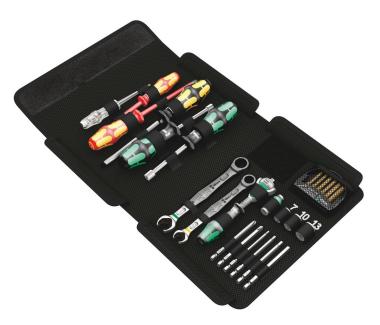

Compact tool set with the 25 most important screwdriving tools for plumbing and heating applications. Includes 2 JOKER open-end wrenches, the 1/4" Zyklop ratchet and accessories, 6 x 89 mm bits, 5 multi-component Kraftform Plus screwdrivers and voltage tester. Two JOKER combination ratcheting wrenches with special holding plate against slipping/loss of the screw and more torque transfer; 1 Zyklop ratchet 8000 A (1/4") for fast, powerful working; 3 Zyklop sockets 8790 HMA for manual and power tools usage; 1 Zyklop adaptor 8784 A1 for bits; 6 TORX® HF bits 867/4 with holding function for TORX® screws for secure carry without any loss of the screws; 1 voltage tester 247; 2 Kraftform series 100 slotted screwdrivers 160 i and 160 iS for safe work up to 1,000 volts (160 iS with reduced shaft diameter and integrated insulation protection for reaching and actuating low-lying screws and spring elements); 1 Kraftform Chiseldriver 932 A (slotted) with hex blade extending right through the handle and integrated impact cap for screwdriving and simpler chiselling work; 2 nutsetters 395 HO with hollow shaft for the tightening or loosening of screws on long bolts as well as seized screws. "Take it easy" tool finder with colour coding according to profiles and size stamp – for simple and rapid accessing of the required tool.

#### Kraftform Kompakt SH 1 PlumbKit

1 x 1/4" x 1/4" x 37 mm

Compact tool set with the 25 most important screwdriving tools for plumbing and heating applications.

Joker open-ended wrench

When we began to think about open-ended wrenches, we asked ourselves: why does the wrench always have to be flipped over; why does it have an offset design; why does it slip off injuring fingers? The new design of the mouth resulted in a real "Joker" that works even when all other trumps have been played.