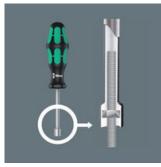

## VDE-insulated screwdriver with reduced blade diameter

Reduced blade diameter with integrated protective insulation, allows sunken screws and spring elements to be accessed and actuated, individually tested as per IEC 60900.