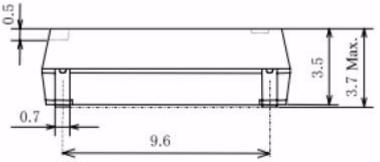

## SPECIFICATION CONTROL DRAWING Crystal Resonator

FREQUENCY

4.00000MHz

Holder Style Mode Adjustment Tolerance Temperature Stability Operating Temp. Range Load Capacitance ESR Drive Level Static Capacitance (C0) Ageing Marking CM309E Fundamental  $\pm$  50PPM at 25°C  $\pm$  100 PPM -40°C to +85°C 30 pF 150 Max Ohm 0.1 Max mW 5.0 Max pF +/-5ppm 1st Year Max Mark Std