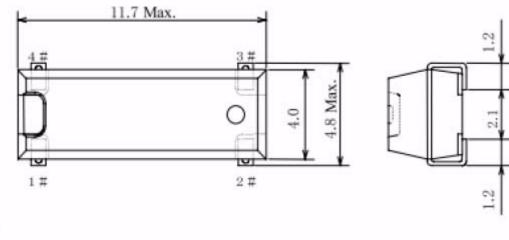

## SPECIFICATION CONTROL DRAWING Crystal Resonator

FREQUENCY

4.00000MHz

Holder Style Mode Adjustment Tolerance Temperature Stability Operating Temp. Range Load Capacitance ESR Drive Level Static Capacitance (C0) Ageing Marking CM309E Fundamental  $\pm$  50PPM at 25°C  $\pm$  100 PPM -40°C to +85°C 30 pF 150 Max Ohm 0.1 Max mW 5.0 Max pF +/-5ppm 1st Year Max Mark Std