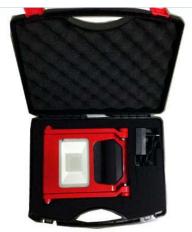

### **Datasheet**

- Extremely versatile and powerful portable light for work / leisure use eg. camping, fishing, outside entertaining, motoring, garage, workshop, during power cuts etc.
- Supplied with plastic carry case, mains transformer and 3m car adapter cable
- Powered / charged by mains transformer or car battery
- Equipped with Samsung LEDs super bright 1100 lumens at 100% output
- Superior aluminium PCB for efficient heat dissipation >35,000 hrs working life
- On/Off and 50%/100% output switches
- Battery life 3 hours at 100% / 6 hours at 50% with 3 hour re-charge
- IP54 rated and insulation class I (nb. Transformer = insulation class II, indoor only)
- Toughened glass cover and sturdy, lightweight aluminium frame, weighs only 1.1 kg