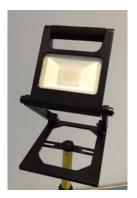

# Go-glo

### LED portable re-chargeable, foldable floodlight (15W)

### **Datasheet**

- Extremely versatile and powerful portable light for work / leisure use eg. camping, fishing, outside entertaining, motoring, garage, workshop, during power cuts etc.
- Supplied with plastic carry case, mains transformer and 3m car adapter cable
- Powered / charged by mains transformer or car battery
- Equipped with Samsung LEDs super bright 1100 lumens at 100% output
- Superior aluminium PCB for efficient heat dissipation >35,000 hrs working life
- On/Off and 50%/100% output switches
- Battery life 3 hours at 100% / 6 hours at 50% with 3 hour re-charge
- IP54 rated and insulation class I (nb. Transformer = insulation class II, indoor only)
- Toughened glass cover and sturdy, lightweight aluminium frame, weighs only 1.1 kg