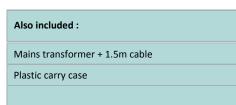

### **Datasheet**

- Extremely versatile and powerful portable light for work / leisure use eg. camping, fishing, outside entertaining, motoring, garage, workshop, during power cuts etc.
- Supplied with plastic carry case, mains transformer and 3m car adapter cable
- Powered / charged by mains transformer or car battery
- Equipped with Samsung LEDs super bright 1100 lumens at 100% output
- Superior aluminium PCB for efficient heat dissipation >35,000 hrs working life
- On/Off and 50%/100% output switches
- Battery life 3 hours at 100% / 6 hours at 50% with 3 hour re-charge
- IP54 rated and insulation class I (nb. Transformer = insulation class II, indoor only)
- Toughened glass cover and sturdy, lightweight aluminium frame, weighs only 1.1 kg