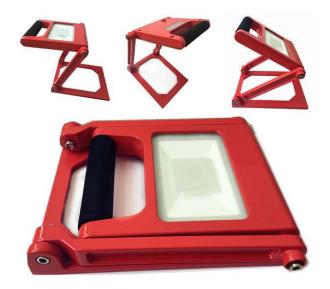

### **Datasheet**

- Extremely versatile and powerful portable light for work / leisure use eg. camping, fishing, outside entertaining, motoring, garage, workshop, during power cuts etc.
- Supplied with plastic carry case, mains transformer and 3m car adapter cable
- Powered / charged by mains transformer or car battery
- Equipped with Samsung LEDs super bright 1100 lumens at 100% output
- Superior aluminium PCB for efficient heat dissipation >35,000 hrs working life
- On/Off and 50%/100% output switches
- Battery life 3 hours at 100% / 6 hours at 50% with 3 hour re-charge
- IP54 rated and insulation class I (nb. Transformer = insulation class II, indoor only)
- Toughened glass cover and sturdy, lightweight aluminium frame, weighs only 1.1 kg

### **Specifications**

| Model No. | Input<br>Power | Ouput<br>Power | Size (mm)<br>l x w x h | LEDs              | Lumens<br>max | CRI | Beam<br>Angle | PF  | Weight |
|-----------|----------------|----------------|------------------------|-------------------|---------------|-----|---------------|-----|--------|
| GO-GLO15  | 18W            | 15W            | 220 x 170 x 40         | Samsung 2835 x 20 | 1100          | 82  | 120°          | >82 | 1.1 kg |