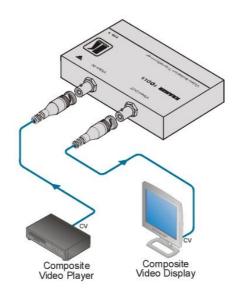

## TR-1

Video Isolation Transformer

The TR-1 is a high-resolution isolation transformer for composite video signals. It completely isolates devices to eliminate video hum, ground loops, and DC offsets that can degrade picture quality

## **TECHNICAL SPECIFICATIONS**

INPUT: 1 composite video,  $1Vpp/75\Omega$  on a BNC connector

OUTPUT: 1 composite video,  $1Vpp/75\Omega$  on a BNC connector

INSERTION LOSS: 0.8dB

MAX. OUTPUT

LEVEL:

 $4Vpp/75\Omega$ 