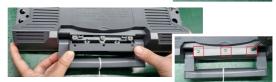

## INSTALLATION

Remove the three screws and remove the battery cover.

- Insert the battery and attach with the two screws as shown.
- Re-fit the battery cover and replace the three screws removed previously.