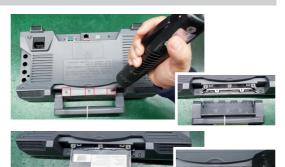

## INSTALLATION

Remove the three screws and remove the battery cover.

- Insert the battery and attach with the two screws as shown.
- Re-fit the battery cover and replace the three screws removed previously.