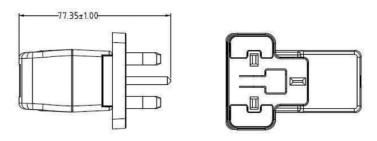

-License (BS EN60950-1) |
| EMI Standard             | FCC (PART 15 Class B), CE (EN55032), RCM (EN55022: 2010)                                  |
| MTBF                     | 50K Hours                                                                                 |
| Size Max.                | 70mm (L) × 32.8mm (W) × 49mm (H)                                                          |
| Weight                   | 82 g                                                                                      |
| vveignt                  | 02 Y                                                                                      |

Newark.com/multicomp-pro Farnell.com/multicomp-pro Element14.com/multicomp-pro



## 12W Interchangeable Wall Plug Adapter 12V DC, 1A

### multicomp PRO

#### Diagram







**Dimensions: Millimetres** 

#### **Part Number Table**

| Description                        | Part Number |
|------------------------------------|-------------|
| Wall Plug Adapter, 12W, 12V DC, 1A | MP001982    |

Important Notice: This data sheet and its contents (the "Information") belong to the members of the AVNET group of companies (the "Group") or are licensed to it. No licence is granted for the use of it other than for information purposes in connection with the products to which it relates. No licence of any intellectual property rights is granted. The Information is subject to change without notice and replaces all data sheets previously supplied. The Information supplied is believed to be accurate but the Group assumes no responsibility for its accuracy or completeness