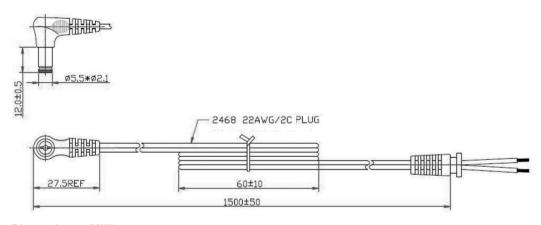

ense (BS EN60950-1) |
| EMI Standard             | FCC (PART 15 Class B), CE (EN55032), RCM (EN55022: 2010)                                  |
| MTBF                     | 50K Hours                                                                                 |
| Size Max.                | 70mm (L) × 32.8mm (W) × 49mm (H)                                                          |
| Weight                   | 82 g                                                                                      |
| vveignt                  | 02 Y                                                                                      |

Newark.com/multicomp-pro Farnell.com/multicomp-pro Element14.com/multicomp-pro



## 12W Interchangeable Wall Plug Adapter 12V DC, 1A

### multicomp PRO

#### Diagram







**Dimensions: Millimetres** 

#### **Part Number Table**

| Description                        | Part Number |
|------------------------------------|-------------|
| Wall Plug Adapter, 12W, 12V DC, 1A | MP001982    |

Important Notice: This data sheet and its contents (the "Information") belong to the members of the AVNET group of companies (the "Group") or are licensed to it. No licence is granted for the use of it other than for information purposes in connection with the products to which it relates. No licence of any intellectual property rights is granted. The Information is subject to change without notice and replaces all data sheets previously supplied. The Information supplied is believed to be accurate but the Group assumes no responsibility for its accuracy or completeness, an