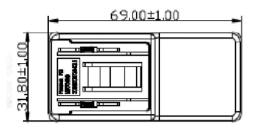

icense (BS EN60950-1) |
| EMI Standard             | FCC (PART 15 Class B), CE (EN55032), RCM (EN55022: 2010)                                  |
| MTBF                     | 50K Hours                                                                                 |
| Size Max.                | 70mm (L) × 32.8mm (W) × 49mm (H)                                                          |
| Weight                   | 82 g                                                                                      |
| vveignt                  | 02 Y                                                                                      |

Newark.com/multicomp-pro Farnell.com/multicomp-pro Element14.com/multicomp-pro



## 12W Interchangeable Wall Plug Adapter 12V DC, 1A

### multicomp PRO

#### Diagram







**Dimensions: Millimetres** 

#### **Part Number Table**

| Description                        | Part Number |
|------------------------------------|-------------|
| Wall Plug Adapter, 12W, 12V DC, 1A | MP001982    |

Important Notice: This data sheet and its contents (the "Information") belong to the members of the AVNET group of companies (the "Group") or are licensed to it. No licence is granted for the use of it other than for information purposes in connection with the products to which it relates. No licence of any intellectual property rights is granted. The Information is subject to change without notice and replaces all data sheets previously supplied. The Information supplied is believed to be accurate but the Group assumes no responsibility for its accuracy or completeness,