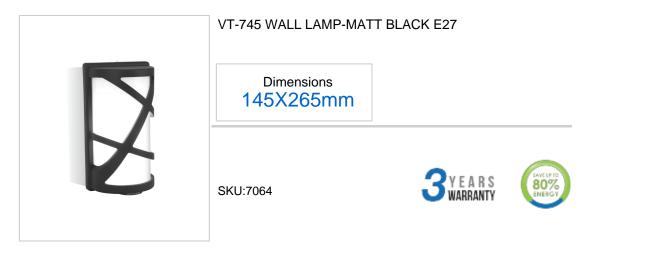

## **Product Specification Sheet**

| Techr        | nical Inf  | ormation |                   |                  |
|--------------|------------|----------|-------------------|------------------|
| Holder Type: | E27        |          | IP Rating:        | IP54             |
| Rated Load:  | Max 40W    |          | Dimmable:         | No               |
| Unit Color:  | MATT BLACK |          | Warranty (Years): | 3                |
| Body Type:   | Aluminium  |          | Input Power:      | AC:220-240V,50Hz |
|              |            |          |                   |                  |