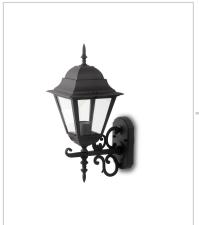

# **Product Specification Sheet**

VT-761 WALL LAMP LARGE-MATT BLACK(UP)

Dimensions 245x445x185mm

SKU:7521

### **Technical Information**

Holder Type: E27

Rated Load: Max 60W

Unit Color: MATT BLACK

Body Type: Aluminium + Glass

IP Rating: IP44

Dimmable: No

Warranty (Years): 2

### **Features**

- Traditional Garden Lamps designed to fit the Modern day requirements
  - Available in different designs, shapes and sizes
- Waterproof Lamps available in series of IP rating from IP44 to IP54
- Easy to Install and low Maintenance
- Suitable with E27 base lights(Fitting only Light not included)
- Application: Suitable for Garden, Floor, Ceiling etc.