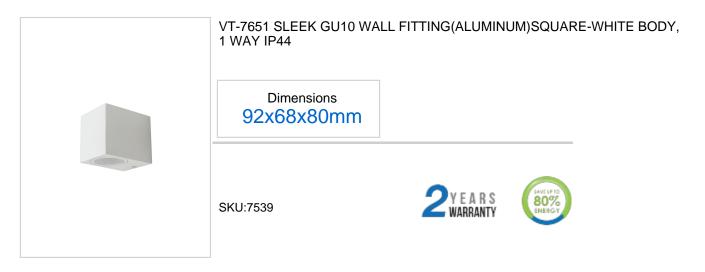

# **Product Specification Sheet**

### **Technical Information**

| Holder Type: | GU10      |
|--------------|-----------|
| Shape:       | Square    |
| Rated Load:  | Max 35W   |
| nit Color:   | White     |
| Body Type:   | Aluminium |