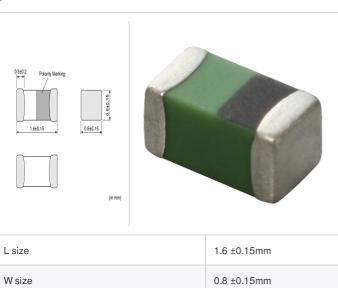

# LQG18HH12NJ00# "#" indicates a package specification code.

< List of part numbers with package codes >

LQG18HH12NJ00D , LQG18HH12NJ00J , LQG18HH12NJ00B

0.8 ±0.15mm

0603 (1608)

|  |  | References |
|--|--|------------|
|--|--|------------|

### Specifications

Size code in inch (mm)

T size

| Inductance                                                          | 12nH ±5%     |
|---------------------------------------------------------------------|--------------|
| Inductance test frequency                                           | 100MHz       |
| Rated current (Itemp) (Based on Temperature rise)                   | 600mA        |
| Max. of DC resistance                                               | 0.3Ω         |
| Q (min.)                                                            | 12           |
| Q test frequency                                                    | 100MHz       |
| Self resonance frequency (min.)                                     | 2200MHz      |
| Operating temperature range (Self-temperature rise is not included) | -55 to 125°C |
| Series                                                              | LQG18HH_00   |