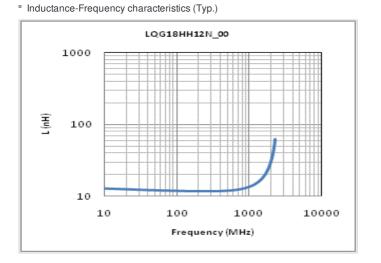

## Chart of characteristic data (The charts below may show another part number which shares its characteristics.)

Q-Frequency characteristics (Typ.)