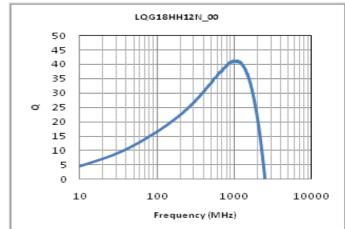

## Chart of characteristic data (The charts below may show another part number which shares its characteristics.)

Q-Frequency characteristics (Typ.)