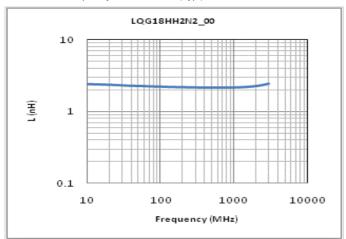

## Chart of characteristic data (The charts below may show another part number which shares its characteristics.)

Inductance-Frequency characteristics (Typ.)

Q-Frequency characteristics (Typ.)

2 of 2

<sup>1.</sup> This datasheet is downloaded from the website of Murata Manufacturing Co., Ltd. Therefore, it's specifications are subject to change or our products in it may be discontinued without advance notice. Please check with our sales representatives or product engineers before ordering.