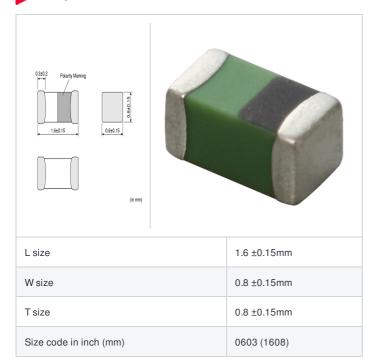

## **Specifications**

| Inductance                                                          | 2.2nH ±0.3nH |
|---------------------------------------------------------------------|--------------|
| Inductance test frequency                                           | 100MHz       |
| Rated current (Itemp) (Based on Temperature rise)                   | 1100mA       |
| Max. of DC resistance                                               | 0.1Ω         |
| Q (min.)                                                            | 12           |
| Q test frequency                                                    | 100MHz       |
| Self resonance frequency (min.)                                     | 5000MHz      |
| Operating temperature range (Self-temperature rise is not included) | -55 to 125°C |
| Series                                                              | LQG18HH 00   |