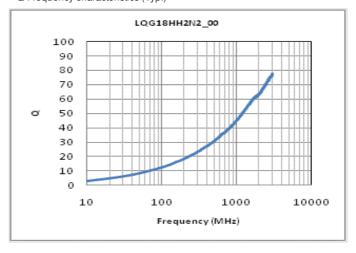

## Chart of characteristic data (The charts below may show another part number which shares its characteristics.)

Inductance-Frequency characteristics (Typ.)

Q-Frequency characteristics (Typ.)

2 of 2

<sup>1.</sup> This datasheet is downloaded from the website of Murata Manufacturing Co., Ltd. Therefore, it's specifications are subject to change or our products in it may be discontinued without advance notice. Please check with our sales representatives or product engineers before ordering.