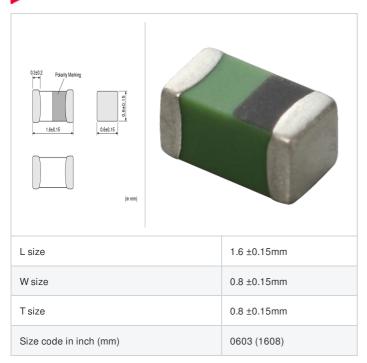

#### Shape

## **Specifications**

| Inductance                                                          | 33nH ±5%     |
|---------------------------------------------------------------------|--------------|
| Inductance test frequency                                           | 100MHz       |
| Rated current (Itemp) (Based on Temperature rise)                   | 500mA        |
| Max. of DC resistance                                               | 0.54Ω        |
| Q (min.)                                                            | 12           |
| Q test frequency                                                    | 100MHz       |
| Self resonance frequency (min.)                                     | 1200MHz      |
| Operating temperature range (Self-temperature rise is not included) | -55 to 125°C |
| Series                                                              | LQG18HH_00   |