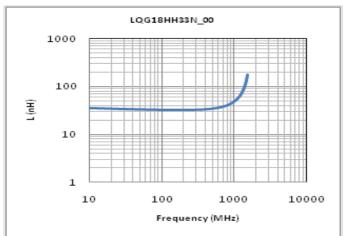

#### Chart of characteristic data (The charts below may show another part number which shares its characteristics.)

Inductance-Frequency characteristics (Typ.)

Q-Frequency characteristics (Typ.)

2 of 2

<sup>1.</sup> This datasheet is downloaded from the website of Murata Manufacturing Co., Ltd. Therefore, it's specifications are subject to change or our products in it may be discontinued without advance notice. Please check with our sales representatives or product engineers before ordering.