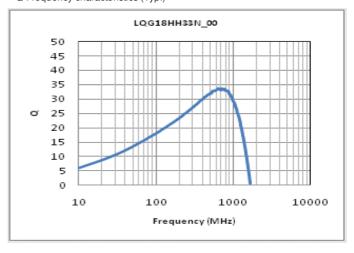

#### Chart of characteristic data (The charts below may show another part number which shares its characteristics.)

Inductance-Frequency characteristics (Typ.)

Q-Frequency characteristics (Typ.)

2 of 2

<sup>1.</sup> This datasheet is downloaded from the website of Murata Manufacturing Co., Ltd. Therefore, it's specifications are subject to change or our products in it may be discontinued without advance notice. Please check with our sales representatives or product engineers before ordering.