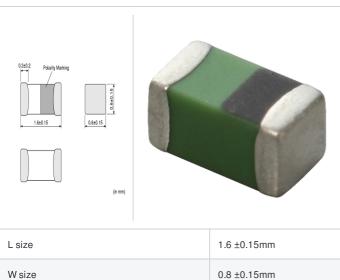

muRata Inductor Data Sheet

Power-train 🖚 AEC-Q200 125 RoHS REACH In Production

< List of part numbers with package codes >

LQG18HH3N9S00D , LQG18HH3N9S00J , LQG18HH3N9S00B

0.8 ±0.15mm

0603 (1608)

| References |
|------------|
|            |

## Specifications

Size code in inch (mm)

T size

| Inductance                                                          | 3.9nH ±0.3nH |
|---------------------------------------------------------------------|--------------|
| Inductance test frequency                                           | 100MHz       |
| Rated current (Itemp) (Based on Temperature rise)                   | 900mA        |
| Max. of DC resistance                                               | 0.15Ω        |
| Q (min.)                                                            | 12           |
| Q test frequency                                                    | 100MHz       |
| Self resonance frequency (min.)                                     | 3000MHz      |
| Operating temperature range (Self-temperature rise is not included) | -55 to 125°C |
| Series                                                              | LQG18HH_00   |