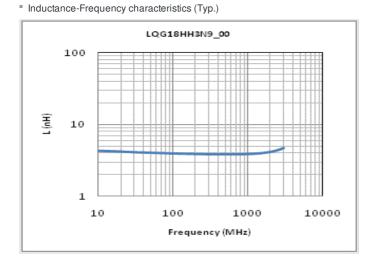

# Chart of characteristic data (The charts below may show another part number which shares its characteristics.)

Q-Frequency characteristics (Typ.)