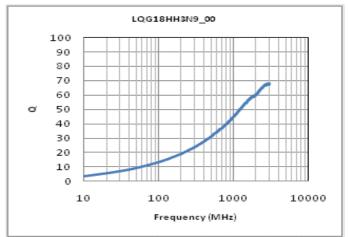

# Chart of characteristic data (The charts below may show another part number which shares its characteristics.)

Q-Frequency characteristics (Typ.)