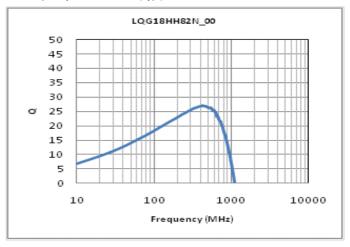

#### Chart of characteristic data (The charts below may show another part number which shares its characteristics.)

Inductance-Frequency characteristics (Typ.)

Q-Frequency characteristics (Typ.)

2 of 2

<sup>1.</sup> This datasheet is downloaded from the website of Murata Manufacturing Co., Ltd. Therefore, it's specifications are subject to change or our products in it may be discontinued without advance notice. Please check with our sales representatives or product engineers before ordering.