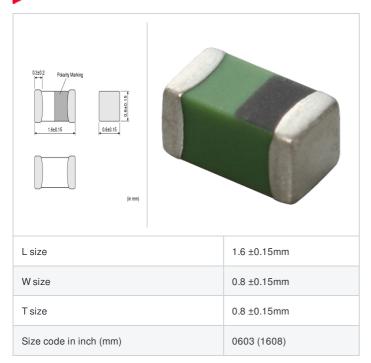

# LQG18HH82NJ00# "#" indicates a package specification code.













< List of part numbers with package codes > LQG18HH82NJ00D , LQG18HH82NJ00J , LQG18HH82NJ00B

#### Shape



### References

| Packaging code | Specifications      | Minimum quantity |
|----------------|---------------------|------------------|
| D              | φ180mm Paper taping | 4000             |
| J              | φ330mm Paper taping | 10000            |
| В              | Packing in bulk     | 1000             |

| Mass    | (Тур.) |
|---------|--------|
| 1 piece | 0.003g |

## **Specifications**

| Inductance                                                          | 82nH ±5%     |
|---------------------------------------------------------------------|--------------|
| Inductance test frequency                                           | 100MHz       |
| Rated current (Itemp) (Based on Temperature rise)                   | 300mA        |
| Max. of DC resistance