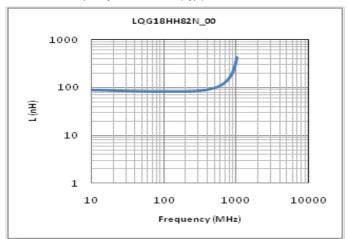

#### Chart of characteristic data (The charts below may show another part number which shares its characteristics.)

Inductance-Frequency characteristics (Typ.)

Q-Frequency characteristics (Typ.)

2 of 2

<sup>1.</sup> This datasheet is downloaded from the website of Murata Manufacturing Co., Ltd. Therefore, it's specifications are subject to change or our products in it may be discontinued without advance notice. Please check with our sales representatives or product engineers before ordering.