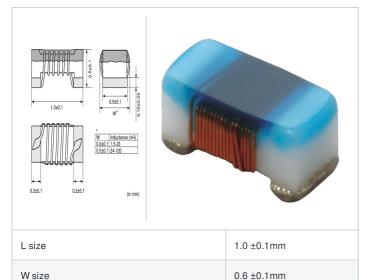

#### Shape

0.5 ±0.1mm

0402 (1005)

### Specifications

Size code in inch (mm)

T size

| Inductance                                                          | 9.6nH ±2%      |
|---------------------------------------------------------------------|----------------|
| Inductance test frequency                                           | 100MHz         |
| Rated current (Itemp) (Based on Temperature rise)                   | 540mA          |
| Max. of DC resistance                                               | 0.14Ω          |
| Q (min.)                                                            | 25             |
| Q test frequency                                                    | 250MHz         |
| Self resonance frequency (min.)                                     | 5.5GHz         |
| Operating temperature range (Self-temperature rise is not included) | -55°C to 125°C |
| Series                                                              | LQW15AN_0Z     |