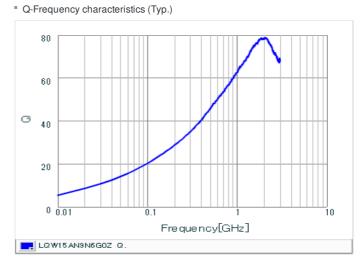

## Chart of characteristic data (The charts below may show another part number which shares its characteristics.)