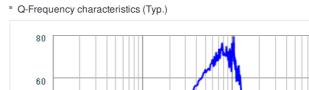

#### Chart of characteristic data (The charts below may show another part number which shares its characteristics.)

Inductance-Frequency characteristics (Typ.)

2 of 2

<sup>1.</sup> This datasheet is downloaded from the website of Murata Manufacturing Co., Ltd. Therefore, it's specifications are subject to change or our products in it may be discontinued without advance notice. Please check with our sales representatives or product engineers before ordering.