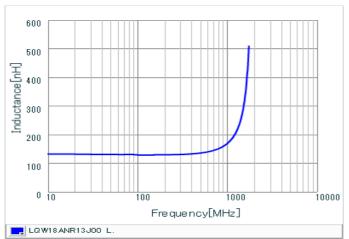

#### Chart of characteristic data (The charts below may show another part number which shares its characteristics.)

Inductance-Frequency characteristics (Typ.)

2 of 2

<sup>1.</sup> This datasheet is downloaded from the website of Murata Manufacturing Co., Ltd. Therefore, it's specifications are subject to change or our products in it may be discontinued without advance notice. Please check with our sales representatives or product engineers before ordering.