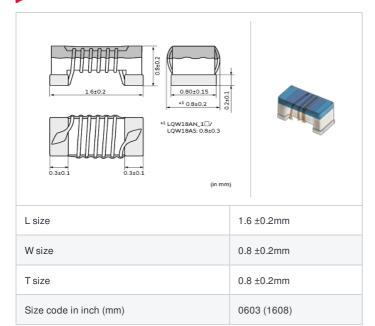

# **LQW18ANR13J00#**

"#" indicates a package specification code.













< List of part numbers with package codes > LQW18ANR13J00D , LQW18ANR13J00J , LQW18ANR13J00B

## Shape



# References

| Packaging code | Specifications      | Minimum quantity |
|----------------|---------------------|------------------|
| D              | φ180mm Paper taping | 4000             |
| J              | φ330mm Paper taping | 10000            |
| В              | Packing in bulk     | 500              |

|         | Mass (Typ.) |        |
|---------|-------------|--------|
| 1 piece |             | 0.003g |

## **Specifications**

| Inductance                                                          | 130nH ±5%      |
|---------------------------------------------------------------------|----------------|
| Inductance test frequency                                           | 100MHz         |
| Rated current (Itemp) (Based on Temperature rise)                   | 170mA