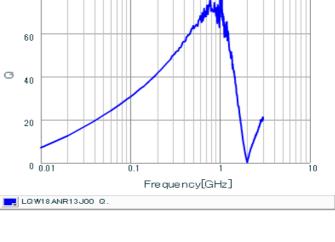

#### Chart of characteristic data (The charts below may show another part number which shares its characteristics.)

Inductance-Frequency characteristics (Typ.)

2 of 2

<sup>1.</sup> This datasheet is downloaded from the website of Murata Manufacturing Co., Ltd. Therefore, it's specifications are subject to change or our products in it may be discontinued without advance notice. Please check with our sales representatives or product engineers before ordering.