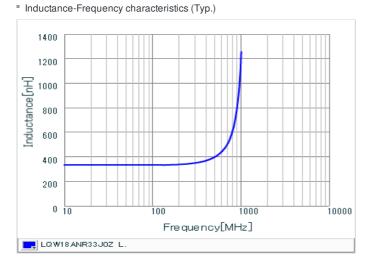

## Chart of characteristic data (The charts below may show another part number which shares its characteristics.)

## Specifications

| Inductance                                                          | 330nH ±5%      |
|---------------------------------------------------------------------|----------------|
| Inductance test frequency                                           | 100MHz         |
| Rated current (Itemp) (Based on Temperature rise)                   | 85mA           |
| Max. of DC resistance                                               | 5.5Ω           |
| Q (min.)                                                            | 30             |
| Q test frequency                                                    | 100MHz         |
| Self resonance frequency (min.)                                     | 800MHz         |
| Operating temperature range (Self-temperature rise is not included) | -55°C to 125°C |
| Series                                                              | LQW18AN_0Z     |