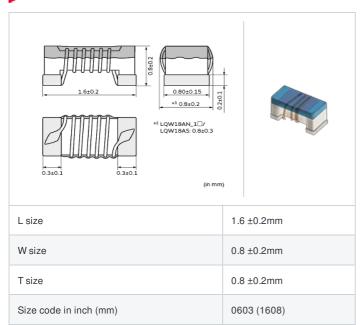

muRata Inductor Data Sheet

< List of part numbers with package codes >

LQW18ANR33J0ZD , LQW18ANR33J0ZJ , LQW18ANR33J0ZB

| 0 |
|---|
| s |
|   |

| Packaging<br>code | Specifications      | Minimum quantity |
|-------------------|---------------------|------------------|
| D                 | φ180mm Paper taping | 4000             |
| J                 | φ330mm Paper taping | 10000            |
| В                 | Packing in bulk     | 500              |