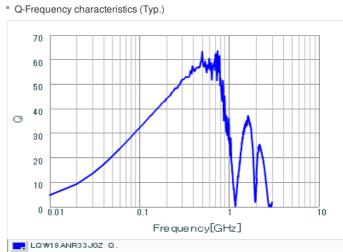

## Chart of characteristic data (The charts below may show another part number which shares its characteristics.)

## Specifications

| Inductance                                                          | 330nH ±5%      |
|---------------------------------------------------------------------|----------------|
| Inductance test frequency                                           | 100MHz         |
| Rated current (Itemp) (Based on Temperature rise)                   | 85mA           |
| Max. of DC resistance                                               | 5.5Ω           |
| Q (min.)                                                            | 30             |
| Q test frequency                                                    | 100MHz         |
| Self resonance frequency (min.)                                     | 800MHz         |
| Operating temperature range (Self-temperature rise is not included) | -55°C to 125°C |
| Series                                                              | LQW18AN_0Z     |