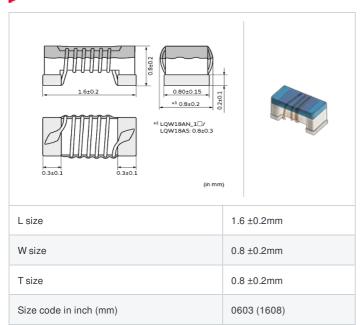

muRata Inductor Data Sheet

LQW18ANR39J0Z# "#" indicates a package specification code.

< List of part numbers with package codes >

LQW18ANR39J0ZD , LQW18ANR39J0ZJ , LQW18ANR39J0ZB

| Packaging<br>code | Specifications      | Minimum quantity |
|-------------------|---------------------|------------------|
| D                 | φ180mm Paper taping | 4000             |
| J                 | φ330mm Paper taping | 10000            |
| В                 | Packing in bulk     | 500              |