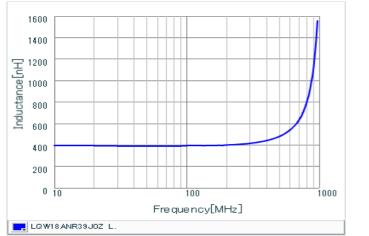

# Chart of characteristic data (The charts below may show another part number which shares its characteristics.)

Q-Frequency characteristics (Typ.)

Inductance-Frequency characteristics (Typ.)