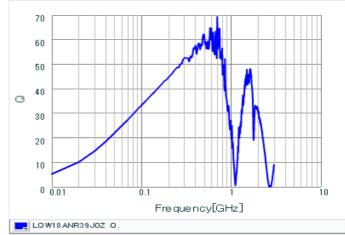

# Chart of characteristic data (The charts below may show another part number which shares its characteristics.)

Q-Frequency characteristics (Typ.)

Inductance-Frequency characteristics (Typ.)