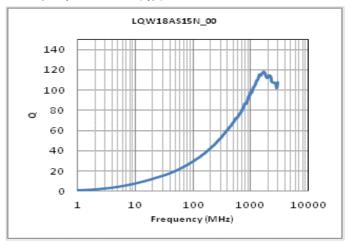

#### Chart of characteristic data (The charts below may show another part number which shares its characteristics.)

Inductance-Frequency characteristics (Typ.)

Q-Frequency characteristics (Typ.)

2 of 2

<sup>1.</sup> This datasheet is downloaded from the website of Murata Manufacturing Co., Ltd. Therefore, it's specifications are subject to change or our products in it may be discontinued without advance notice. Please check with our sales representatives or product engineers before ordering.