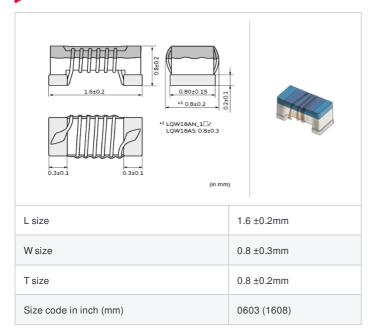

# LQW18AS15NJ00#

"#" indicates a package specification code.













< List of part numbers with package codes > LQW18AS15NJ00D , LQW18AS15NJ00J , LQW18AS15NJ00B

## Shape



# References

| Packaging code | Specifications      | Minimum quantity |
|----------------|---------------------|------------------|
| D              | φ180mm Paper taping | 4000             |
| J              | φ330mm Paper taping | 10000            |
| В              | Packing in bulk     | 500              |

| Mass (  | Тур.)  |
|---------|--------|
| 1 piece | 0.003g |

## **Specifications**

| Inductance                                                      | 15nH ±5%       |
|-----------------------------------------------------------------|----------------|
| Inductance test frequency                                       | 250MHz         |
| Rated current (Itemp) (Based on Temperature rise)               | 700mA          |
| Max. of DC resistance