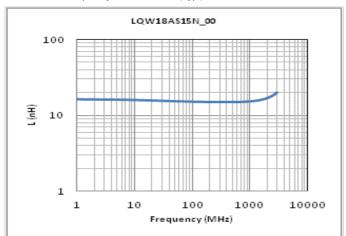

#### Chart of characteristic data (The charts below may show another part number which shares its characteristics.)

Inductance-Frequency characteristics (Typ.)

Q-Frequency characteristics (Typ.)

2 of 2

<sup>1.</sup> This datasheet is downloaded from the website of Murata Manufacturing Co., Ltd. Therefore, it's specifications are subject to change or our products in it may be discontinued without advance notice. Please check with our sales representatives or product engineers before ordering.