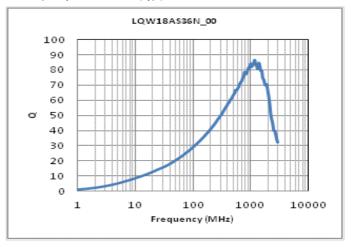

#### Chart of characteristic data (The charts below may show another part number which shares its characteristics.)

Inductance-Frequency characteristics (Typ.)

Q-Frequency characteristics (Typ.)

2 of 2

<sup>1.</sup> This datasheet is downloaded from the website of Murata Manufacturing Co., Ltd. Therefore, it's specifications are subject to change or our products in it may be discontinued without advance notice. Please check with our sales representatives or product engineers before ordering.