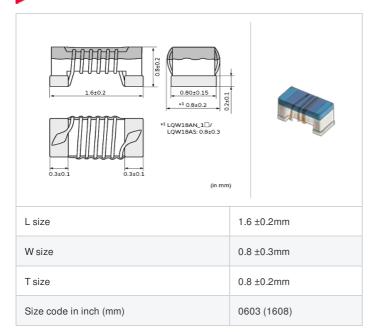

# LQW18AS36NG00#

"#" indicates a package specification code.















< List of part numbers with package codes > LQW18AS36NG00D , LQW18AS36NG00J , LQW18AS36NG00B

## Shape



# References

| Packaging code | Specifications      | Minimum quantity |
|----------------|---------------------|------------------|
| D              | φ180mm Paper taping | 4000             |
| J              | φ330mm Paper taping | 10000            |
| В              | Packing in bulk     | 500              |

|         | Mass (Typ.) |        |
|---------|-------------|--------|
| 1 piece |             | 0.003g |

## **Specifications**

| Inductance                                                      | 36nH ±2%       |
|-----------------------------------------------------------------|----------------|
| Inductance test frequency                                       | 250MHz         |
| Rated current (Itemp) (Based on Temperature rise)               | 600mA          |
| Max. of DC r