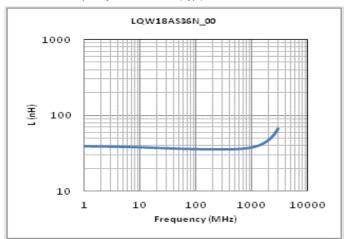

#### Chart of characteristic data (The charts below may show another part number which shares its characteristics.)

Inductance-Frequency characteristics (Typ.)

Q-Frequency characteristics (Typ.)

2 of 2

<sup>1.</sup> This datasheet is downloaded from the website of Murata Manufacturing Co., Ltd. Therefore, it's specifications are subject to change or our products in it may be discontinued without advance notice. Please check with our sales representatives or product engineers before ordering.