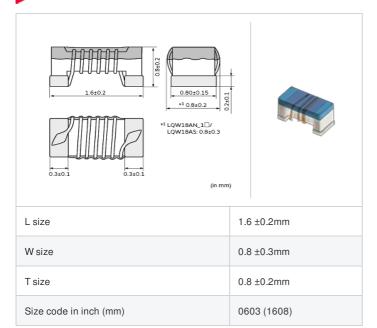

# LQW18AS68NJ00#

"#" indicates a package specification code.













< List of part numbers with package codes >

LQW18AS68NJ00D , LQW18AS68NJ00J , LQW18AS68NJ00B

## Shape



# References

| Packaging code | Specifications      | Minimum quantity |
|----------------|---------------------|------------------|
| D              | φ180mm Paper taping | 4000             |
| J              | φ330mm Paper taping | 10000            |
| В              | Packing in bulk     | 500              |

|         | Mass (Typ.) |        |
|---------|-------------|--------|
| 1 piece |             | 0.003g |

## **Specifications**

| Inductance                                                      | 68nH ±5%       |
|-----------------------------------------------------------------|----------------|
| Inductance test frequency                                       | 200MHz         |
| Rated current (Itemp) (Based on Temperature rise)               | 600mA          |
| Max. of DC r