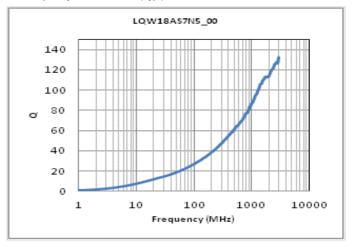

#### Chart of characteristic data (The charts below may show another part number which shares its characteristics.)

Inductance-Frequency characteristics (Typ.)

Q-Frequency characteristics (Typ.)

2 of 2

1. This datasheet is downloaded from the website of Murata Manufacturing Co., Ltd. Therefore, it's specifications are subject to change or our products in it may be discontinued without advance notice. Please check with our sales representatives or product engineers before ordering.