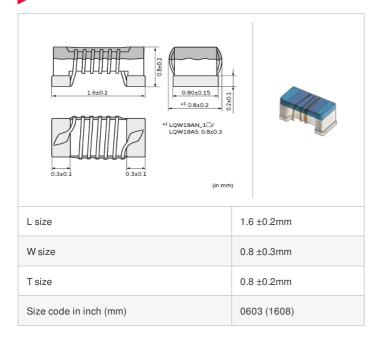

# LQW18AS7N5J00#

"#" indicates a package specification code.













< List of part numbers with package codes > LQW18AS7N5J00D , LQW18AS7N5J00J , LQW18AS7N5J00B

## Shape



# References

| Packaging code | Specifications      | Minimum quantity |
|----------------|---------------------|------------------|
| D              | φ180mm Paper taping | 4000             |
| J              | φ330mm Paper taping | 10000            |
| В              | Packing in bulk     | 500              |

|         | Mass (Typ.) |        |
|---------|-------------|--------|
| 1 piece |             | 0.003g |

## **Specifications**

| Inductance                                                      | 7.5nH ±5%      |
|-----------------------------------------------------------------|----------------|
| Inductance test frequency                                       | 250MHz         |
| Rated current (Itemp) (Based on Temperature rise)               | 700mA          |
| Max. of DC r