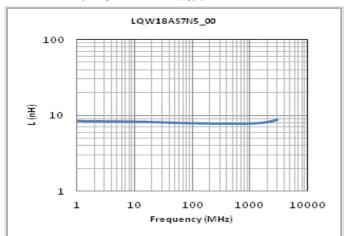

#### Chart of characteristic data (The charts below may show another part number which shares its characteristics.)

Inductance-Frequency characteristics (Typ.)

Q-Frequency characteristics (Typ.)

2 of 2

1. This datasheet is downloaded from the website of Murata Manufacturing Co., Ltd. Therefore, it's specifications are subject to change or our products in it may be discontinued without advance notice. Please check with our sales representatives or product engineers before ordering.