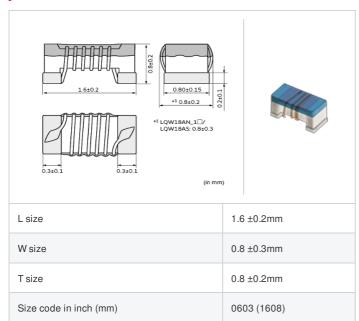

muRata Inductor Data Sheet

< List of part numbers with package codes >

LQW18AS82NJ00D , LQW18AS82NJ00J , LQW18AS82NJ00B

| References   |
|--------------|
| 110101010000 |

| Packaging<br>code | Specifications      | Minimum quantity |
|-------------------|---------------------|------------------|
| D                 | φ180mm Paper taping | 4000             |
| J                 | φ330mm Paper taping | 10000            |
| В                 | Packing in bulk     | 500              |