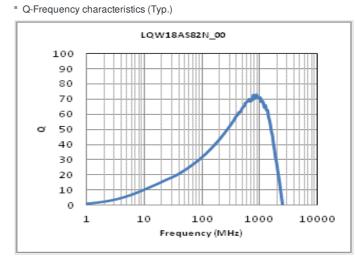

# Chart of characteristic data (The charts below may show another part number which shares its characteristics.)