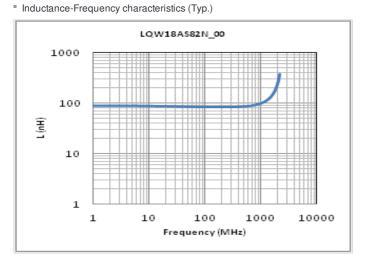

# Chart of characteristic data (The charts below may show another part number which shares its characteristics.)