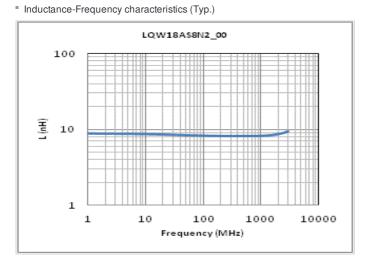

## Specifications

| Inductance                                                      | 8.2nH ±5%      |
|-----------------------------------------------------------------|----------------|
| Inductance test frequency                                       | 250MHz         |
| Rated current (Itemp) (Based on Temperature rise)               | 700mA          |
| Max. of DC resistance                                           | 0.115Ω         |
| Q (min.)                                                        | 30             |
| Q test frequency                                                | 250MHz         |
| Self resonance frequency (min.)                                 | 4200MHz        |
| Operating temperature range (Self-temperature rise is included) | -40°C to 125°C |
| Series                                                          | LQW18AS_00     |

# Chart of characteristic data (The charts below may show another part number which shares its characteristics.)

Q-Frequency characteristics (Typ.)