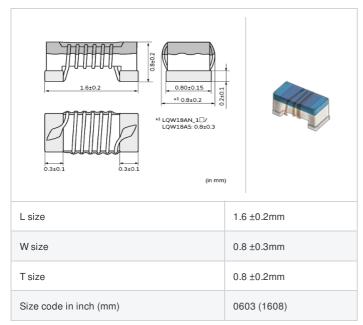

muRata Inductor Data Sheet

< List of part numbers with package codes >

LQW18AS8N2J00D , LQW18AS8N2J00J , LQW18AS8N2J00B