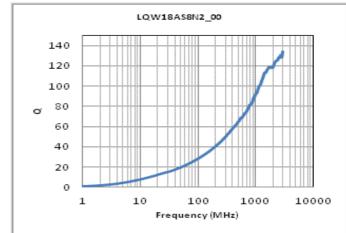

## Specifications

| Inductance                                                      | 8.2nH ±5%      |
|-----------------------------------------------------------------|----------------|
| Inductance test frequency                                       | 250MHz         |
| Rated current (Itemp) (Based on Temperature rise)               | 700mA          |
| Max. of DC resistance                                           | 0.115Ω         |
| Q (min.)                                                        | 30             |
| Q test frequency                                                | 250MHz         |
| Self resonance frequency (min.)                                 | 4200MHz        |
| Operating temperature range (Self-temperature rise is included) | -40°C to 125°C |
| Series                                                          | LQW18AS_00     |

# Chart of characteristic data (The charts below may show another part number which shares its characteristics.)

Q-Frequency characteristics (Typ.)