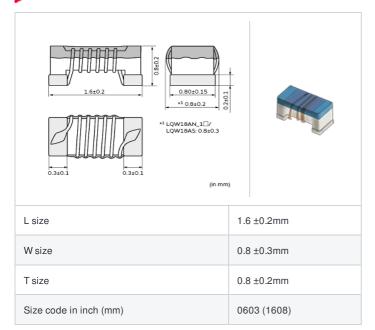

# LQW18AS8N7G00#

"#" indicates a package specification code.















< List of part numbers with package codes > LQW18AS8N7G00D , LQW18AS8N7G00J , LQW18AS8N7G00B

### Shape



## References

| Packaging code | Specifications      | Minimum quantity |
|----------------|---------------------|------------------|
| D              | φ180mm Paper taping | 4000             |
| J              | φ330mm Paper taping | 10000            |
| В              | Packing in bulk     | 500              |

| Mass (Ty | p.)    |
|----------|--------|
| 1 piece  | 0.003g |

#### **Specifications**

| Inductance                                                      | 8.7nH ±2%      |
|-----------------------------------------------------------------|----------------|
| Inductance test frequency                                       | 250MHz         |
| Rated current (Itemp) (Based on Temperature rise)               | 700mA          |
| Max. of DC resistance