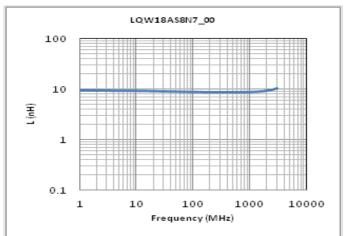

#### Chart of characteristic data (The charts below may show another part number which shares its characteristics.)

Inductance-Frequency characteristics (Typ.)

Q-Frequency characteristics (Typ.)

2 of 2

<sup>1.</sup> This datasheet is downloaded from the website of Murata Manufacturing Co., Ltd. Therefore, it's specifications are subject to change or our products in it may be discontinued without advance notice. Please check with our sales representatives or product engineers before ordering.