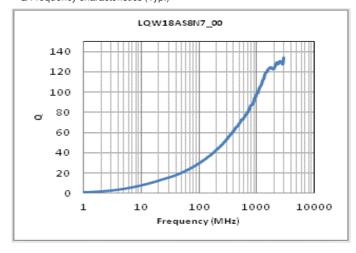

#### Chart of characteristic data (The charts below may show another part number which shares its characteristics.)

Inductance-Frequency characteristics (Typ.)

Q-Frequency characteristics (Typ.)

2 of 2

<sup>1.</sup> This datasheet is downloaded from the website of Murata Manufacturing Co., Ltd. Therefore, it's specifications are subject to change or our products in it may be discontinued without advance notice. Please check with our sales representatives or product engineers before ordering.