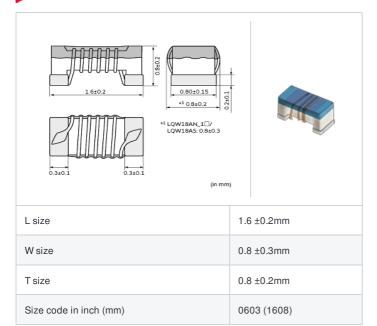

# LQW18AS9N5G00#

"#" indicates a package specification code.













< List of part numbers with package codes >

LQW18AS9N5G00D , LQW18AS9N5G00J , LQW18AS9N5G00B

## Shape



# References

| Packaging code | Specifications      | Minimum quantity |
|----------------|---------------------|------------------|
| D              | φ180mm Paper taping | 4000             |
| J              | φ330mm Paper taping | 10000            |
| В              | Packing in bulk     | 500              |

| Mass (Typ.) |        |
|-------------|--------|
| 1 piece     | 0.003g |

## **Specifications**

| Inductance                                                      | 9.5nH ±2%      |
|-----------------------------------------------------------------|----------------|
| Inductance test frequency                                       | 250MHz         |
| Rated current (Itemp) (Based on Temperature rise)               | 700mA          |
| Max. of DC resistance