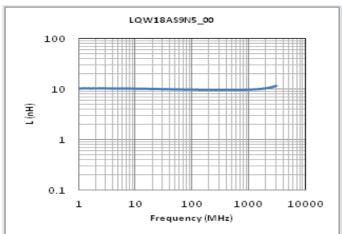

#### Chart of characteristic data (The charts below may show another part number which shares its characteristics.)

Inductance-Frequency characteristics (Typ.)

Q-Frequency characteristics (Typ.)

2 of 2

<sup>1.</sup> This datasheet is downloaded from the website of Murata Manufacturing Co., Ltd. Therefore, it's specifications are subject to change or our products in it may be discontinued without advance notice. Please check with our sales representatives or product engineers before ordering.