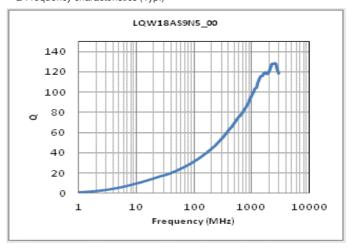

#### Chart of characteristic data (The charts below may show another part number which shares its characteristics.)

Inductance-Frequency characteristics (Typ.)

Q-Frequency characteristics (Typ.)

2 of 2

<sup>1.</sup> This datasheet is downloaded from the website of Murata Manufacturing Co., Ltd. Therefore, it's specifications are subject to change or our products in it may be discontinued without advance notice. Please check with our sales representatives or product engineers before ordering.