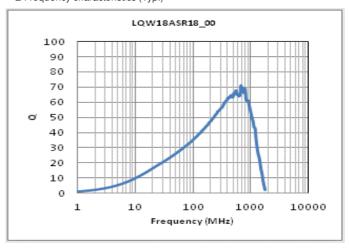

#### Chart of characteristic data (The charts below may show another part number which shares its characteristics.)

Inductance-Frequency characteristics (Typ.)

Q-Frequency characteristics (Typ.)

2 of 2

1. This datasheet is downloaded from the website of Murata Manufacturing Co., Ltd. Therefore, it's specifications are subject to change or our products in it may be discontinued without advance notice. Please check with our sales representatives or product engineers before ordering.