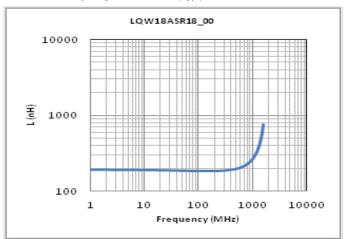

#### Chart of characteristic data (The charts below may show another part number which shares its characteristics.)

Inductance-Frequency characteristics (Typ.)

Q-Frequency characteristics (Typ.)

2 of 2

1. This datasheet is downloaded from the website of Murata Manufacturing Co., Ltd. Therefore, it's specifications are subject to change or our products in it may be discontinued without advance notice. Please check with our sales representatives or product engineers before ordering.