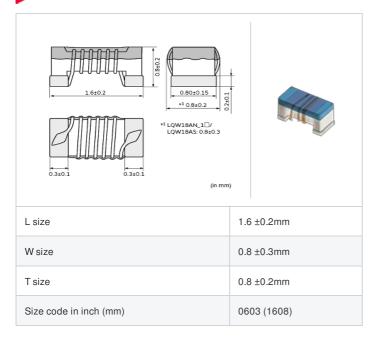

# LQW18ASR18J00#

"#" indicates a package specification code.













< List of part numbers with package codes > LQW18ASR18J00D , LQW18ASR18J00J , LQW18ASR18J00B

## Shape



# References

| Packaging code | Specifications      | Minimum quantity |
|----------------|---------------------|------------------|
| D              | φ180mm Paper taping | 4000             |
| J              | φ330mm Paper taping | 10000            |
| В              | Packing in bulk     | 500              |

| Mass (Ty | p.)    |
|----------|--------|
| 1 piece  | 0.003g |

## **Specifications**

| Inductance                                                      | 180nH ±5%      |
|-----------------------------------------------------------------|----------------|
| Inductance test frequency                                       | 100MHz         |
| Rated current (Itemp) (Based on Temperature rise)               | 240mA          |
| Max. of DC resistance