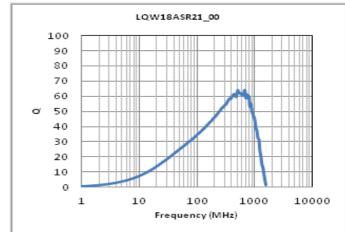

## Chart of characteristic data (The charts below may show another part number which shares its characteristics.)

Q-Frequency characteristics (Typ.)

### Specifications

| Inductance                                                      | 210nH ±5%      |
|-----------------------------------------------------------------|----------------|
| Inductance test frequency                                       | 100MHz         |
| Rated current (Itemp) (Based on Temperature rise)               | 200mA          |
| Max. of DC resistance                                           | 2.060Ω         |
| Q (min.)                                                        | 27             |
| Q test frequency                                                | 100MHz         |
| Self resonance frequency (min.)                                 | 895MHz         |
| Operating temperature range (Self-temperature rise is included) | -40°C to 125°C |
| Series                                                          | LQW18AS_00     |