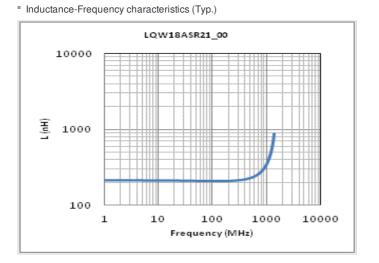

### Specifications

| Inductance                                                      | 210nH ±5%      |
|-----------------------------------------------------------------|----------------|
| Inductance test frequency                                       | 100MHz         |
| Rated current (Itemp) (Based on Temperature rise)               | 200mA          |
| Max. of DC resistance                                           | 2.060Ω         |
| Q (min.)                                                        | 27             |
| Q test frequency                                                | 100MHz         |
| Self resonance frequency (min.)                                 | 895MHz         |
| Operating temperature range (Self-temperature rise is included) | -40°C to 125°C |
| Series                                                          | LQW18AS_00     |