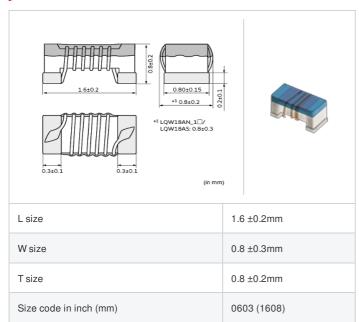

### Specifications

| Inductance                                                      | 210nH ±5%      |
|-----------------------------------------------------------------|----------------|
| Inductance test frequency                                       | 100MHz         |
| Rated current (Itemp) (Based on Temperature rise)               | 200mA          |
| Max. of DC resistance                                           | 2.060Ω         |
| Q (min.)                                                        | 27             |
| Q test frequency                                                | 100MHz         |
| Self resonance frequency (min.)                                 | 895MHz         |
| Operating temperature range (Self-temperature rise is included) | -40°C to 125°C |
| Series                                                          | LQW18AS_00     |