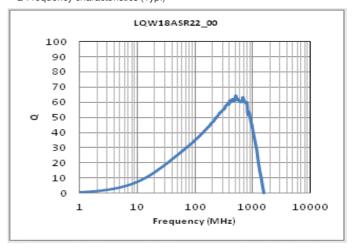

## Chart of characteristic data (The charts below may show another part number which shares its characteristics.)

Inductance-Frequency characteristics (Typ.)

Q-Frequency characteristics (Typ.)

2 of 2

<sup>1.</sup> This datasheet is downloaded from the website of Murata Manufacturing Co., Ltd. Therefore, it's specifications are subject to change or our products in it may be discontinued without advance notice. Please check with our sales representatives or product engineers before ordering.