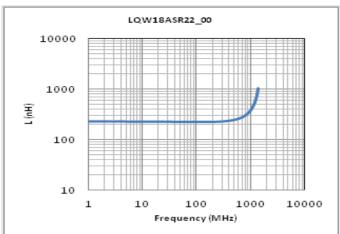

## Chart of characteristic data (The charts below may show another part number which shares its characteristics.)

Inductance-Frequency characteristics (Typ.)

Q-Frequency characteristics (Typ.)

2 of 2

<sup>1.</sup> This datasheet is downloaded from the website of Murata Manufacturing Co., Ltd. Therefore, it's specifications are subject to change or our products in it may be discontinued without advance notice. Please check with our sales representatives or product engineers before ordering.