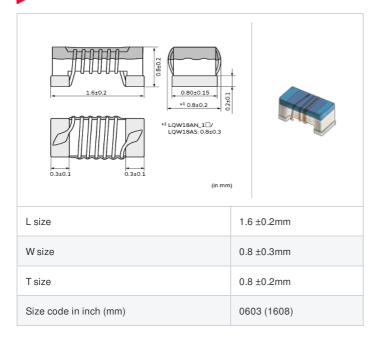

## Shape

| Packaging code | Specifications      | Minimum quantity |
|----------------|---------------------|------------------|
| D              | φ180mm Paper taping | 4000             |
| J              | φ330mm Paper taping | 10000            |
| В              | Packing in bulk     | 500              |