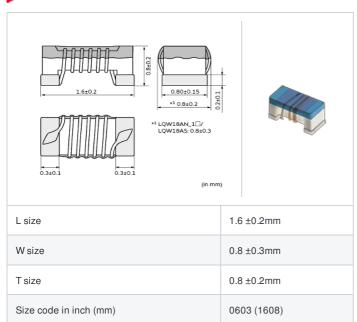

## Specifications

| Inductance                                                      | 270nH ±2%      |
|-----------------------------------------------------------------|----------------|
| Inductance test frequency                                       | 100MHz         |
| Rated current (Itemp) (Based on Temperature rise)               | 170mA          |
| Max. of DC resistance                                           | 2.300Ω         |
| Q (min.)                                                        | 24             |
| Q test frequency                                                | 100MHz         |
| Self resonance frequency (min.)                                 | 900MHz         |
| Operating temperature range (Self-temperature rise is included) | -40°C to 125°C |
| Series                                                          | LQW18AS_00     |