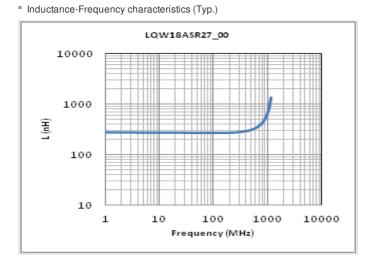

## Chart of characteristic data (The charts below may show another part number which shares its characteristics.)

Q-Frequency characteristics (Typ.)