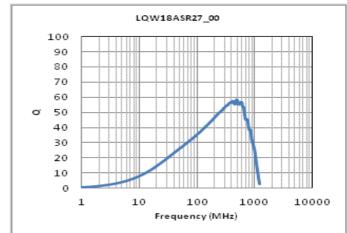

## Chart of characteristic data (The charts below may show another part number which shares its characteristics.)

Q-Frequency characteristics (Typ.)