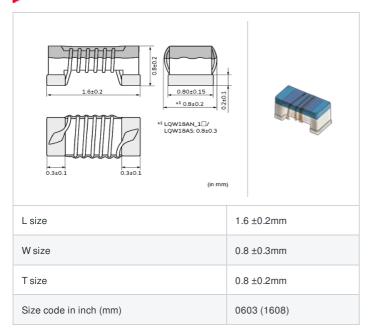

## Specifications

| Inductance                                                      | 270nH ±2%      |
|-----------------------------------------------------------------|----------------|
| Inductance test frequency                                       | 100MHz         |
| Rated current (Itemp) (Based on Temperature rise)               | 170mA          |
| Max. of DC resistance                                           | 2.300Ω         |
| Q (min.)                                                        | 24             |
| Q test frequency                                                | 100MHz         |
| Self resonance frequency (min.)                                 | 900MHz         |
| Operating temperature range (Self-temperature rise is included) | -40°C to 125°C |
| Series                                                          | LQW18AS_0Z     |