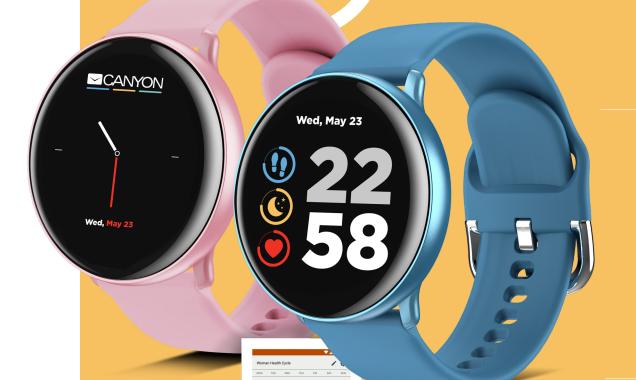

### **Smartwatch with extra leather strap**

Many women adore marzipans because of their amazing taste and ability to fit in with a lot of healthy ingredients. That's why we've decided to dedicate the women's watch to this gourmet dessert. This accessory has been made in the style of modern gadget for women. It has a minimalistic shape and a firm pleasant-touch watch body. A personal women's calendar will allow you to record and track all the necessary information using your smartphone and Canyon Life App. The watch has an impressive set of functions, remote camera control, notifications and motivates you to active lifestyle. The kit includes two straps made of silicone and leather to match any outfit, event, or mood!

#### **Key Features**

- 1.22" IPS fulltouch screen
- 6H hardness tempered glass
- IP68 level of protection, truly waterproof
- Canyon Life App is compatible with iOS 9.0+ and Android 4.4+
- Durable aluminum body
- Ultra-thin design

- Women calendar
- Large array of sensors
- Optimised for popular sports
- Remote camera control
- Battery capacity 150 mAh
- 2 bracelets included silicone and leather

1 2 3

11 12 13 14 15 16 17