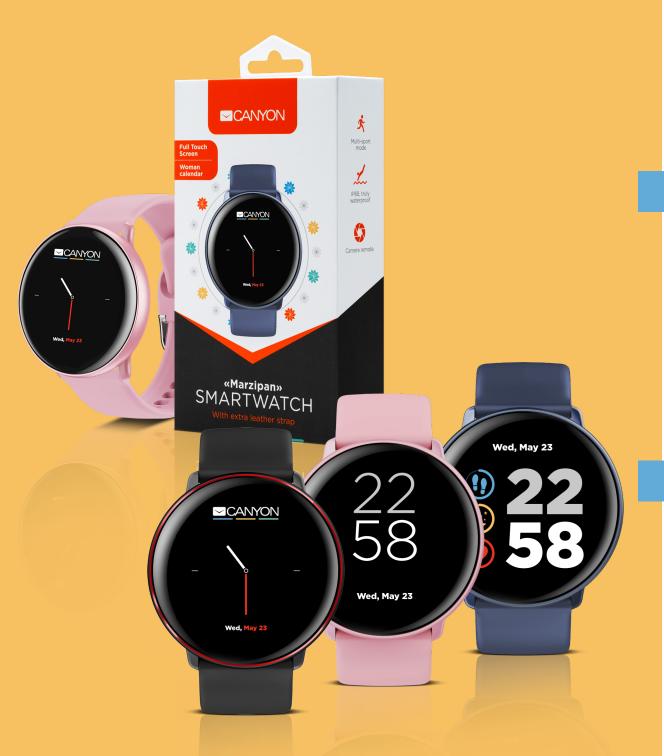

#### CNS-SW75

# Marzipan

### **Smartwatch with extra leather strap**

Many women adore marzipans because of their amazing taste and ability to fit in with a lot of healthy ingredients. That's why we've decided to dedicate the women's watch to this gourmet dessert. This accessory has been made in the style of modern gadget for women. It has a minimalistic shape and a firm pleasant-touch watch body. A personal women's calendar will allow you to record and track all the necessary information using your smartphone and Canyon Life App. The watch has an impressive set of functions, remote camera control, notifications and motivates you to active lifestyle. The kit includes two straps made of silicone and leather to match any outfit, event, or mood!

#### **Key Features**

- 1.22" IPS fulltouch screen
- 6H hardness tempered glass
- IP68 level of protection, truly waterproof
- Canyon Life App is compatible with iOS 9.0+ and Android 4.4+
- Durable aluminum body
- Ultra-thin design

- Women calendar
- Large array of sensors
- Optimised for popular sports
- Remote camera control
- Battery capacity 150 mAh
- 2 bracelets included silicone and leather

1 2 3

11 12 13 14 15 16 17